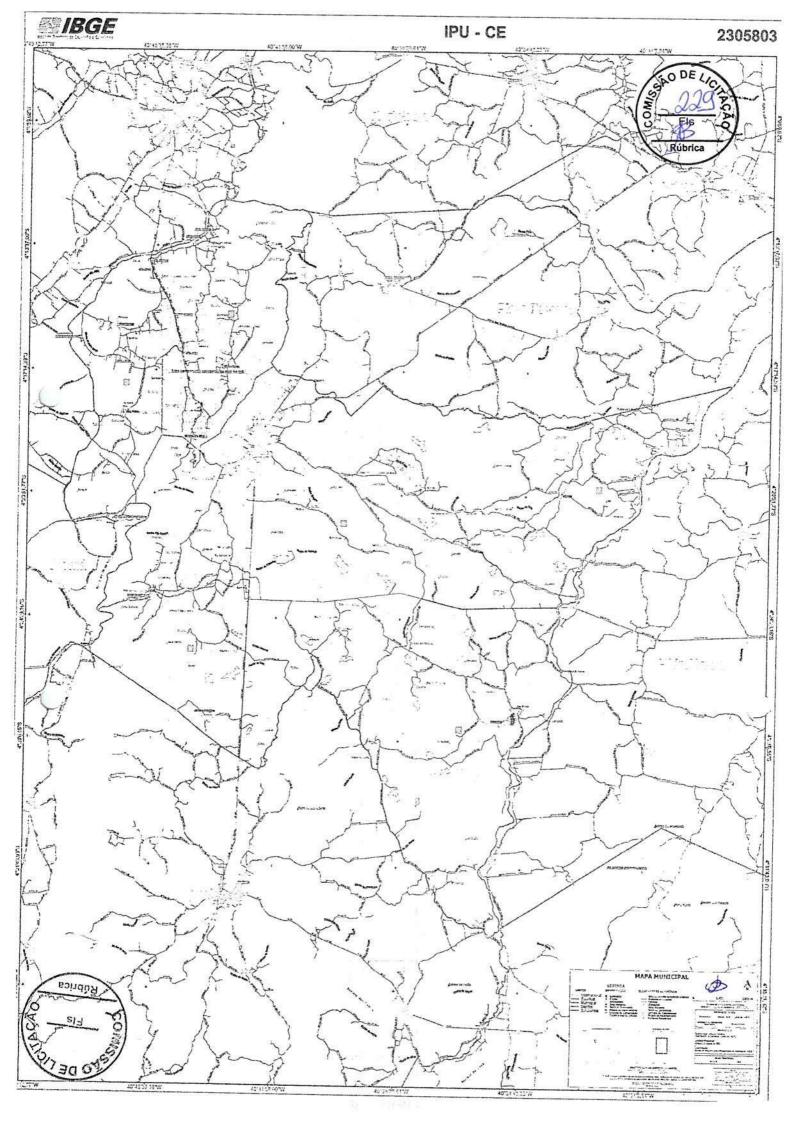

de sobras de materiais. Os materiais que sobrarem, bem como os entulhos, não poderão ficar espalhados na via. A execução de todos os serviços deverão satisfazer as normas técnicas brasileiras pertinentes, alem de obedecer aos preceitos de boa técnica, critério que prevalecera



CNPJ: 07.679.723/0001-08

Avenida José de Alencar, S/N, Palácio de Iracema Pereiros - Ipu/CE 62.250-000







em qualquer caso omisso no projeto ou especificação que possa originar dúvidas de interpretação. A mão-de-obra empregada deverá ser especializada e de primeira qualidade.

Ipu-Ce, 11 de Março de 2025

Francisco Helio Holanda Freitas Eng. Civil CREA CE12.671-D

Prefeitura Municipal de Ipu Matrícula: 120443-2 ART de Fiscalização CE20251594509









## ANEXO I MAPA MUNICIPAL



CNPJ: 07.679.723/0001-08









## ANEXO II - RELAÇÃO DAS VIAS COM TIPOS DE PAVIMENTOS E BUEIROS



CNPJ: 07.679.723/0001-08



| 3                                     |                     |                    |            |                          |                          |                                            |                                      |                                      |                                       |                        |                        |                        |                                   |                                   |                                      |                         |                        |                         |                               |                                    |                         |                         |